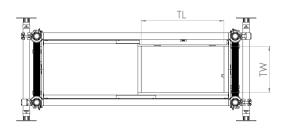

| Technical information:                                      |                   |  |  |
|-------------------------------------------------------------|-------------------|--|--|
| Base Dimensions:                                            | (L)1.5m X (W)0.5m |  |  |
| Maximum Platform Height (ph):                               | 4.7m              |  |  |
| Maximum Working Height (wh):                                | 6.7m              |  |  |
| Trap Opening Length (TL)                                    | 625mm             |  |  |
| Trap Opening Width (TW)                                     | 350mm             |  |  |
| Maximum Working Load Per Platform:                          | 275kg             |  |  |
| Maximum Working Load Per Tower:<br>(including tower weight) | 550kg             |  |  |
| Weight:                                                     | 159kg             |  |  |