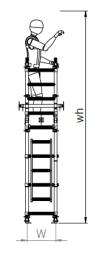

## A SAFER WAY TO REACH NEW HEIGHTS

Narrow Tower 1.5m Long x 0.5m Wide Working Height 6.7m Platform Height 4.7m

| Technical information:                                      |                   |  |  |
|-------------------------------------------------------------|-------------------|--|--|
| Base Dimensions:                                            | (L)1.5m X (W)0.5m |  |  |
| Maximum Platform Height (ph):                               | 4.7m              |  |  |
| Maximum Working Height (wh):                                | 6.7m              |  |  |
| Trap Opening Length (TL)                                    | 625mm             |  |  |
| Trap Opening Width (TW)                                     | 350mm             |  |  |
| Maximum Working Load Per Platform:                          | 275kg             |  |  |
| Maximum Working Load Per Tower:<br>(including tower weight) | 550kg             |  |  |
| Weight:                                                     | 159kg             |  |  |