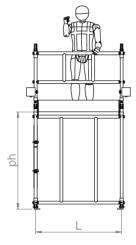

## A SAFER WAY TO REACH NEW HEIGHTS

Narrow Tower 1.5m Long x 0.5m Wide Working Height 6.7m Platform Height 4.7m

| Technical information:                                      |                   |  |  |
|-------------------------------------------------------------|-------------------|--|--|
| Base Dimensions:                                            | (L)1.5m X (W)0.5m |  |  |
| Maximum Platform Height (ph):                               | 4.7m              |  |  |
| Maximum Working Height (wh):                                | 6.7m              |  |  |
| Trap Opening Length (TL)                                    | 625mm             |  |  |
| Trap Opening Width (TW)                                     | 350mm             |  |  |
| Maximum Working Load Per Platform:                          | 275kg             |  |  |
| Maximum Working Load Per Tower:<br>(including tower weight) | 550kg             |  |  |
| Weight:                                                     | 159kg             |  |  |